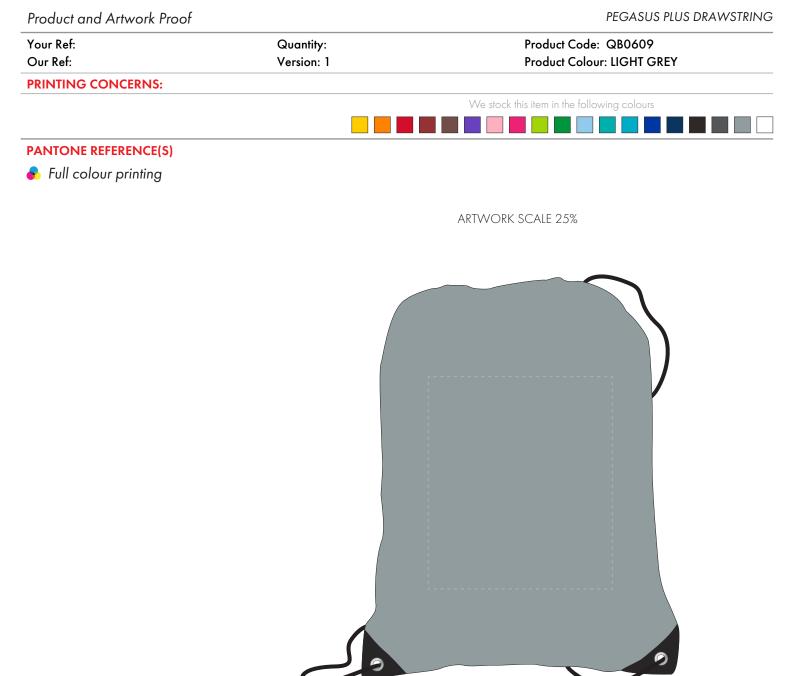

Product Image for visualisation - colours may vary

The dashed line is to demonstrate print area and will not appear on your printed item